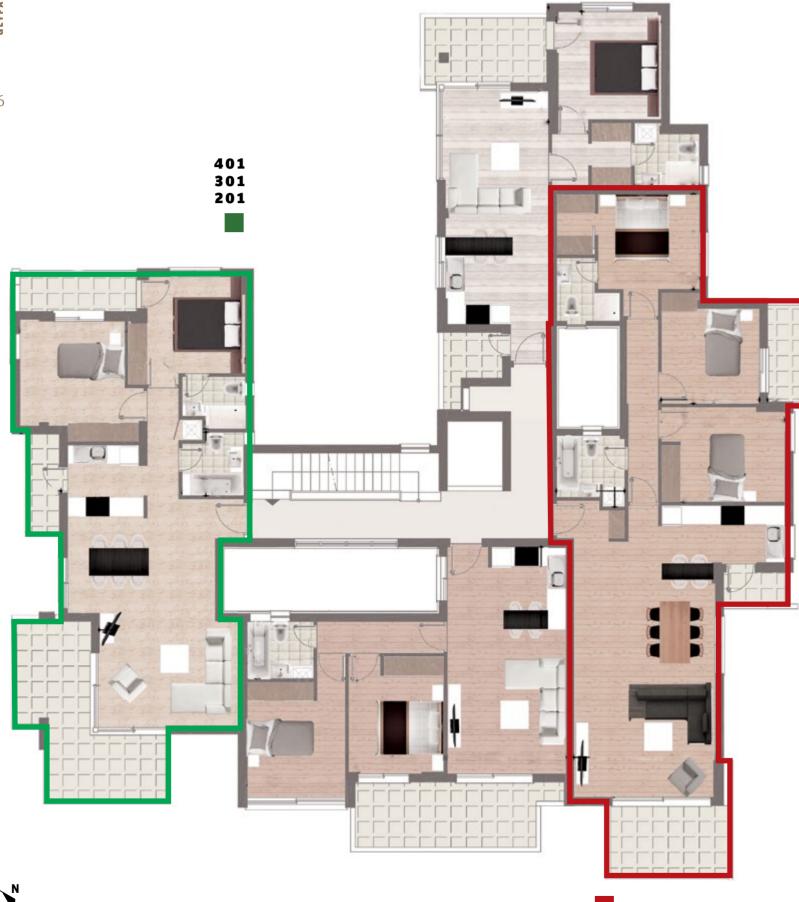

## FLOORPLANS

## FLOORPLANS

2<sup>nd</sup> to 4<sup>th</sup> Floor

| 20 | 1 | 4( | 1 |
|----|---|----|---|

| Beds                             | 2   |
|----------------------------------|-----|
| Baths                            | 2   |
| Internal Covered<br>Area (sq.m.) | 85  |
| Covered<br>Terraces (sq.m.)      | 26  |
| Total Covered<br>Area (sq.m.)    | 111 |