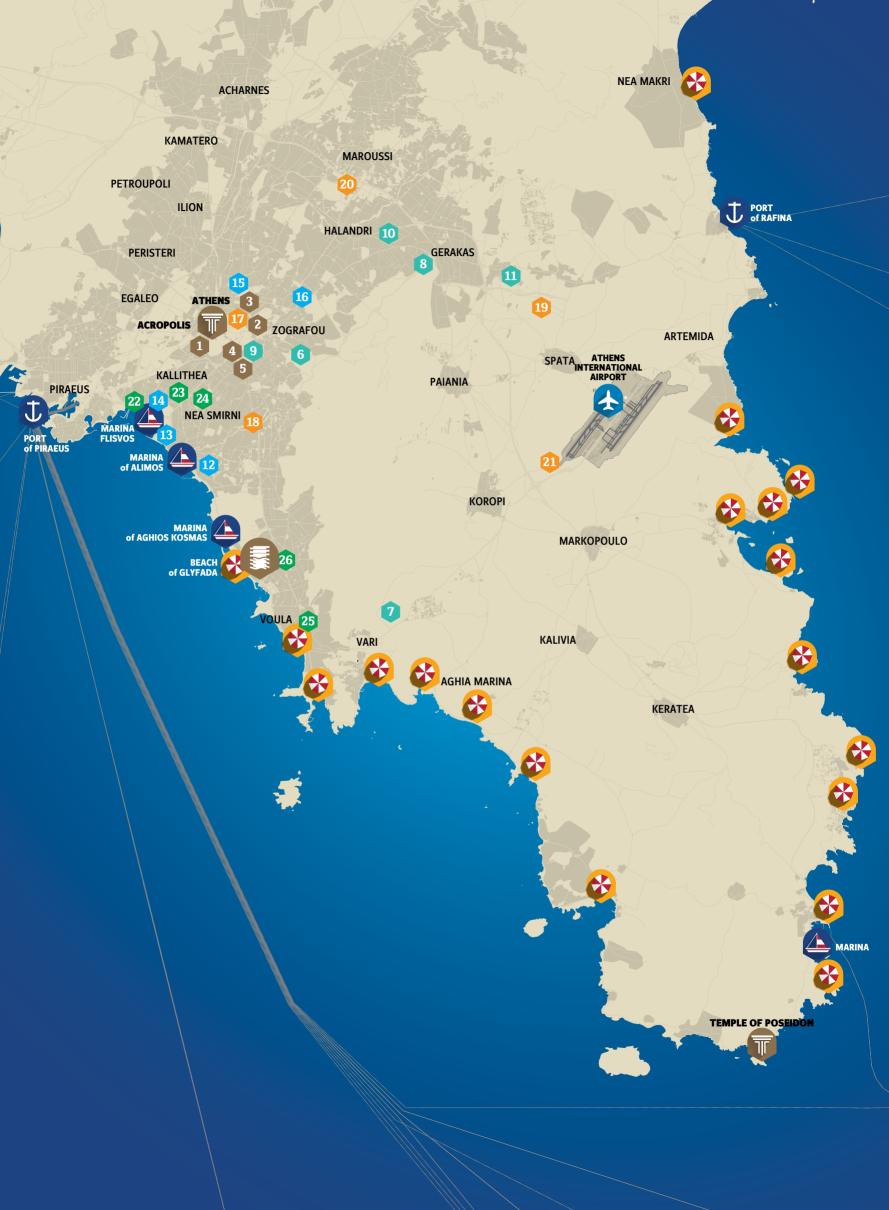

## PROJECT LOCATION ATHENIAN RIVIERA

## ACCESSIBILITY

Situated in a prime area with fantastic transport links,

Glyfada offers quick and efficient transport connections across Athens.

① 14mins

Olympic Stadium

Lycabettus Hill

② 20mins

**Pedion Areos** 

25mins

International Airport

**Glen Designers Outlet** 

Athens

McArthur

@26mins

Golden Hall

RAFINA PORT

#### Landmarks

- Acropolis / Acropolis Museum / Roman Agora 14 km
- Syntagma Square / Greek Parliament 13km
- Lycabettus Hill 14.5km
- Plaka / Flea Market
- Olympic Stadium

#### Education

- 6 National Univ. of Athens
- St. Lawrence International School 12,4km
- **Deree American College of Greece** 21,2km
- BCA College (Business Centre of Athens)
   12.4km
- ACS Athens (American Community School)
- Campion International School

#### Leisure

- Metropolitan Park
- Marina Flisvos 9,6km
- SN Cultural Centre / Opera House / National Library 10,8km
- Pedion Areos Park
- National Gallery

- 4ttica Mall 13.2km
- Athens Metro Mall
- McArthur Glen Designers Outlet
- Golden Hall 21,1km
- Factory Outlet

#### Hospitals

- Metropolitan Private Hospital
  13km
- Onassis Cardiac Center
  10,5km
- Rea Maternity Hospital
- Asklepieio Voulas General Public Hospital
- Mediterraneo Private Hospital