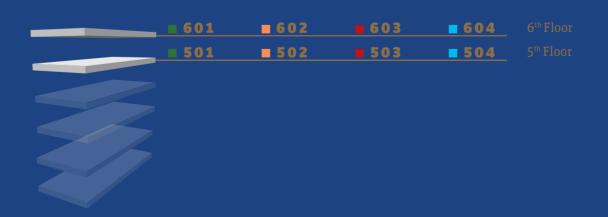

# FLOORPLANS

5th to 6th Floor

| 501 - (                          | 601 | 502 -                            | 602 | 503 - (                          | 603 | 504 - (                          | <b>604</b> |
|----------------------------------|-----|----------------------------------|-----|----------------------------------|-----|----------------------------------|------------|
| Beds                             | 3   | Beds                             | 2   | Beds                             | 2   | Beds                             | 2          |
| Baths                            | 2   | Baths                            | 1   | Baths                            | 2   | Baths                            | 2          |
| Internal Covered<br>Area (sq.m.) | 102 | Internal Covered<br>Area (sq.m.) | 68  | Internal Covered<br>Area (sq.m.) | 94  | Internal Covered<br>Area (sq.m.) | 81         |
| Covered<br>Terraces (sq.m.)      | 22  | Covered<br>Terraces (sq.m.)      | 14  | Covered<br>Terraces (sq.m.)      | 30  | Covered<br>Terraces (sq.m.)      | 12         |
| Total Covered<br>Area (sq.m.)    | 124 | Total Covered<br>Area (sq.m.)    | 82  | Total Covered<br>Area (sq.m.)    | 124 | Total Covered<br>Area (sq.m.)    | 93         |