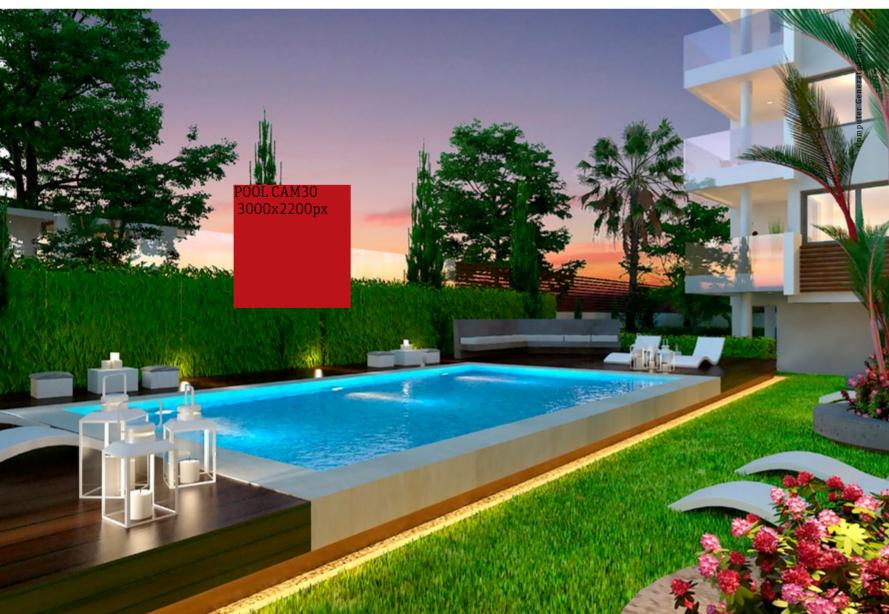

Enable residents taste the amenities of the project ranging from communal swimming pool, landscaped garden and breathtaking roof terrace.

Welcome to Glyfada Residence.

### **GARDEN**

- Suitable plants and irrigation system.
- Deck floor, where shown on architectural plans.
- Swimming pool.