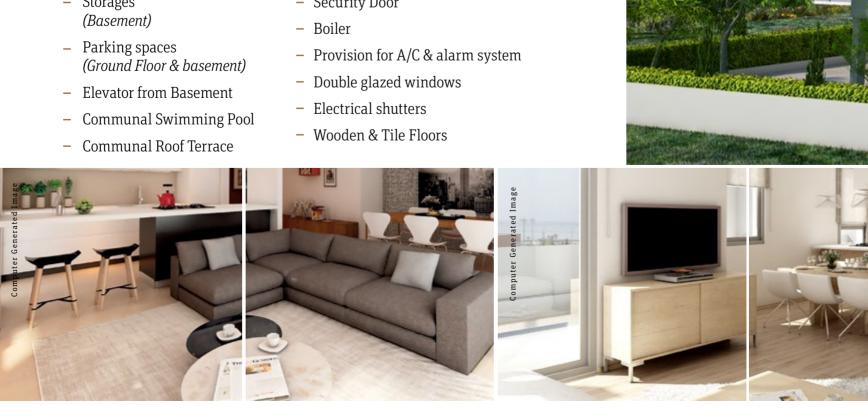

#### EXTERIOR

- Balconies
- Storages

#### AMENITIES

- Heating autonomy
- Security Door

Enable residents taste the amenities of the project ranging from communal swimming pool, landscaped garden and breathtaking roof terrace.

Welcome to Glyfada Residence.