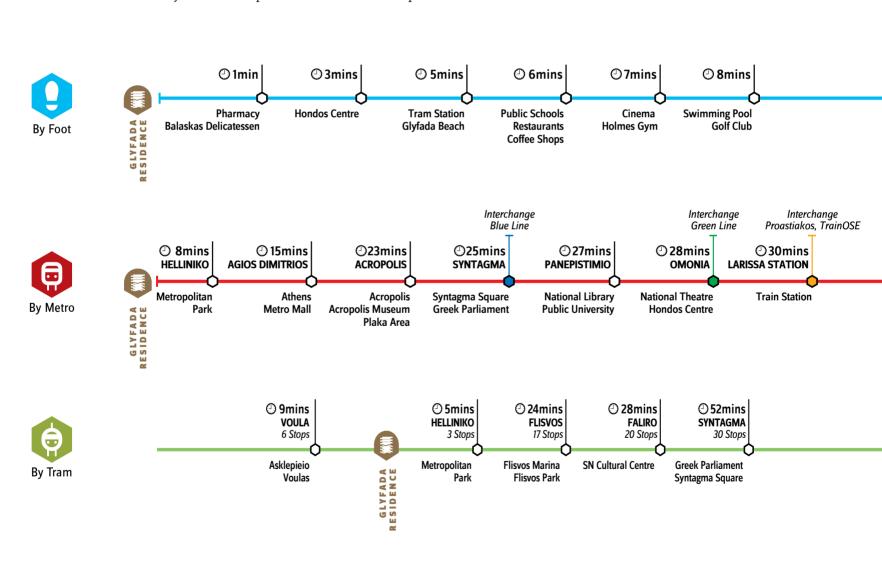

#### TRANSPORTATION

@7mins

Mediterraneo

**Private Hospital** 

GLYFADA RESIDENCE

By Car

9mins

Vouliagmeni Lake

## ACCESSIBILITY

Situated in a prime area with fantastic transport links,

Glyfada offers quick and efficient transport connections across Athens.

① 14mins

Olympic Stadium

Lycabettus Hill

② 20mins

**Pedion Areos** 

25mins

International Airport

**Glen Designers Outlet** 

Athens

McArthur

@26mins

Golden Hall

RAFINA PORT