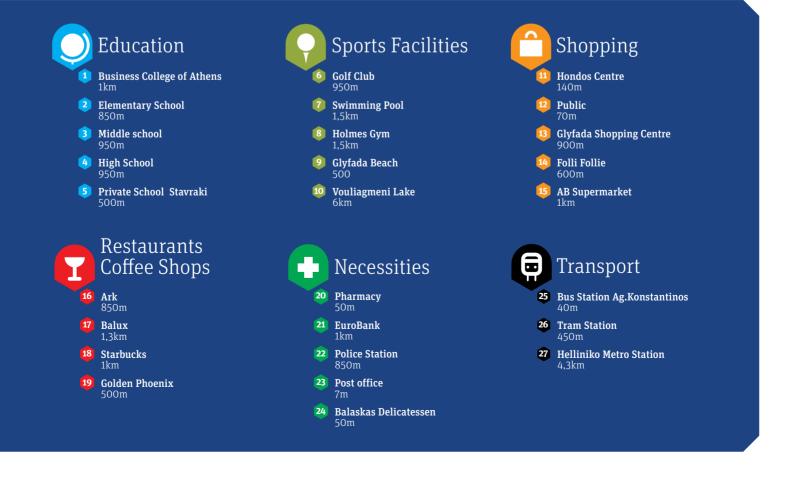

## ACCESSIBILITY

Situated in a prime area with fantastic transport links,

Glyfada offers quick and efficient transport connections across Athens.

① 14mins

Olympic Stadium

Lycabettus Hill

② 20mins

**Pedion Areos** 

#### Landmarks

- Acropolis / Acropolis Museum / Roman Agora 14 km
- Syntagma Square / Greek Parliament 13km
- Lycabettus Hill 14.5km
- Plaka / Flea Market
- Olympic Stadium

#### Education

- 6 National Univ. of Athens
- St. Lawrence International School 12,4km
- **Deree American College of Greece** 21,2km
- BCA College (Business Centre of Athens)
   12.4km
- ACS Athens (American Community School)
- Campion International School

#### Leisure

- Metropolitan Park
- Marina Flisvos 9,6km
- SN Cultural Centre / Opera House / National Library 10,8km
- Pedion Areos Park
- National Gallery

- 4ttica Mall 13.2km
- Athens Metro Mall
- McArthur Glen Designers Outlet
- Golden Hall 21,1km
- Factory Outlet

#### Hospitals

- Metropolitan Private Hospital
  13km
- Onassis Cardiac Center
  10,5km
- Rea Maternity Hospital
- Asklepieio Voulas General Public Hospital
- Mediterraneo Private Hospital