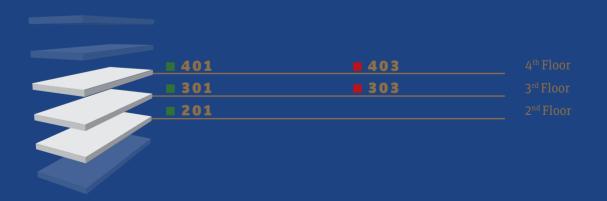

## FLOORPLANS

2<sup>nd</sup> to 4<sup>th</sup> Floor

| 20 | 1 | 4( | 1 |
|----|---|----|---|

| Beds                             | 2   |
|----------------------------------|-----|
| Baths                            | 2   |
| Internal Covered<br>Area (sq.m.) | 85  |
| Covered<br>Terraces (sq.m.)      | 26  |
| Total Covered<br>Area (sq.m.)    | 111 |

## **-**303 - 403

| Beds                             | 3   |
|----------------------------------|-----|
| Baths                            | 2   |
| Internal Covered<br>Area (sq.m.) | 109 |
| Covered<br>Terraces (sq.m.)      | 14  |
| Total Covered<br>Area (sq.m.)    | 123 |