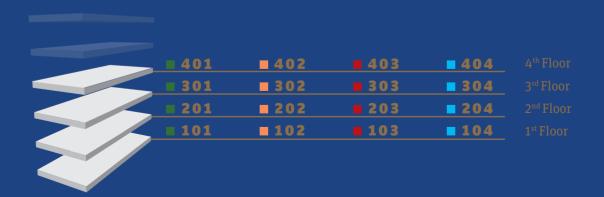

## FLOORPLANS

# FLOORPLANS

5th to 6th Floor

| 501 - (                          | 601 | 502 -                            | 602 | 503 - (                          | 603 | 504 - (                          | <b>604</b> |
|----------------------------------|-----|----------------------------------|-----|----------------------------------|-----|----------------------------------|------------|
| Beds                             | 3   | Beds                             | 2   | Beds                             | 2   | Beds                             | 2          |
| Baths                            | 2   | Baths                            | 1   | Baths                            | 2   | Baths                            | 2          |
| Internal Covered<br>Area (sq.m.) | 102 | Internal Covered<br>Area (sq.m.) | 68  | Internal Covered<br>Area (sq.m.) | 94  | Internal Covered<br>Area (sq.m.) | 81         |
| Covered<br>Terraces (sq.m.)      | 22  | Covered<br>Terraces (sq.m.)      | 14  | Covered<br>Terraces (sq.m.)      | 30  | Covered<br>Terraces (sq.m.)      | 12         |
| Total Covered<br>Area (sq.m.)    | 124 | Total Covered<br>Area (sq.m.)    | 82  | Total Covered<br>Area (sq.m.)    | 124 | Total Covered<br>Area (sq.m.)    | 93         |

## AREA SCHEDULE

| Flat | Beds | Baths   | Internal<br>Covered Area<br>(sq.m.) | Covered<br>Terraces<br>(sq.m.) | Total<br>Covered Area<br>(sq.m.) |
|------|------|---------|-------------------------------------|--------------------------------|----------------------------------|
| 101  | 2    | 1 + 1wc | 83                                  | 26                             | 109                              |
| 102  | 2    | 1       | 68                                  | 14                             | 82                               |
| 103  | 3    | 2       | 109                                 | 30                             | 139                              |
| 104  | 1    | 1       | 55                                  | 13                             | 68                               |
| 201  | 2    | 2       | 85                                  | 26                             | 111                              |
| 202  | 2    | 1       | 68                                  | 14                             | 82                               |
| 203  | 3    | 2       | 109                                 | 30                             | 139                              |
| 204  | 1    | 1       | 55                                  | 13                             | 68                               |
| 301  | 2    | 2       | 85                                  | 26                             | 111                              |
| 302  | 2    | 1       | 68                                  | 14                             | 82                               |
| 303  | 3    | 2       | 109                                 | 14                             | 123                              |
| 304  | 1    | 1       | 55                                  | 13                             | 68                               |
| 401  | 2    | 2       | 85                                  | 26                             | 111                              |
| 402  | 2    | 1       | 68                                  | 14                             | 82                               |
| 403  | 3    | 2       | 109                                 | 14                             | 123                              |
| 404  | 1    | 1       | 55                                  | 13                             | 68                               |
| 501  | 3    | 2       | 102                                 | 22                             | 124                              |
| 502  | 2    | 1       | 68                                  | 14                             | 82                               |
| 503  | 2    | 2       | 94                                  | 30                             | 124                              |
| 504  | 2    | 2       | 81                                  | 12                             | 93                               |
| 601  | 3    | 2       | 102                                 | 22                             | 124                              |
| 602  | 2    | 1       | 68                                  | 14                             | 82                               |
| 603  | 2    | 2       | 94                                  | 30                             | 124                              |
| 604  | 2    | 2       | 81                                  | 12                             | 93                               |