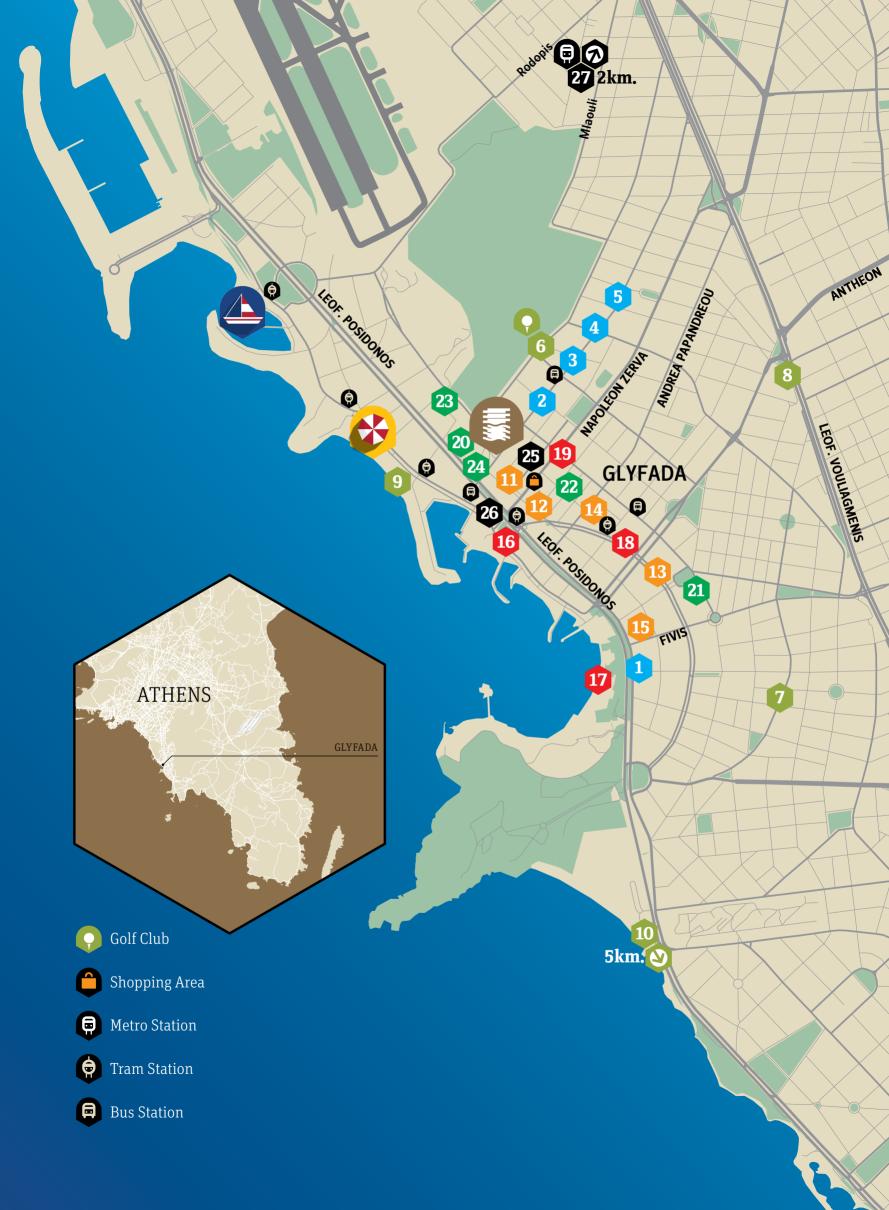

## ACCESSIBILITY

Situated in a prime area with fantastic transport links,

Glyfada offers quick and efficient transport connections across Athens.

① 14mins

Olympic Stadium

Lycabettus Hill

② 20mins

**Pedion Areos** 

#### Landmarks

- Acropolis / Acropolis Museum / Roman Agora 14 km
- Syntagma Square / Greek Parliament 13km
- Lycabettus Hill 14.5km
- Plaka / Flea Market
- Olympic Stadium

#### Education

- 6 National Univ. of Athens
- St. Lawrence International School 12,4km
- **Deree American College of Greece** 21,2km
- BCA College (Business Centre of Athens)
   12.4km
- ACS Athens (American Community School)
- Campion International School

#### Leisure

- Metropolitan Park
- Marina Flisvos 9,6km
- SN Cultural Centre / Opera House / National Library 10,8km
- Pedion Areos Park
- National Gallery

- 4ttica Mall 13.2km
- Athens Metro Mall
- McArthur Glen Designers Outlet
- Golden Hall 21,1km
- Factory Outlet

#### Hospitals

- Metropolitan Private Hospital
  13km
- Onassis Cardiac Center
  10,5km
- Rea Maternity Hospital
- Asklepieio Voulas General Public Hospital
- Mediterraneo Private Hospital