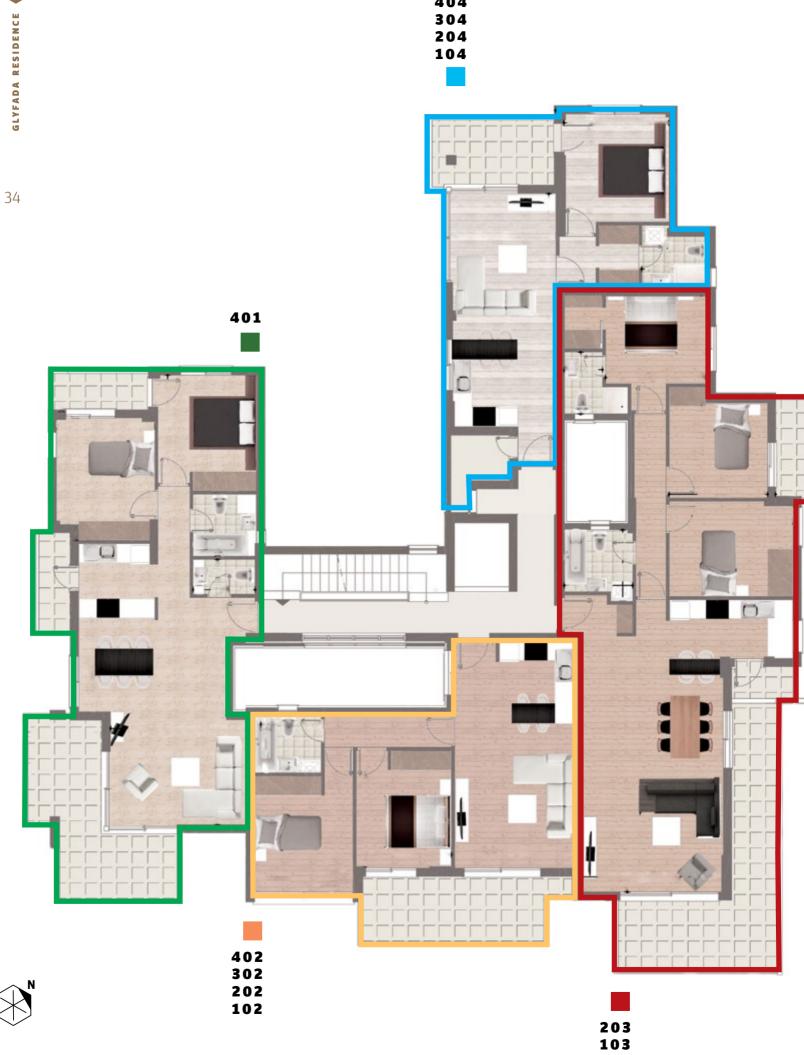

## FLOORPLANS

## 101

| Beds                             | 2   |
|----------------------------------|-----|
| Baths                            | 1   |
| WC                               | 1   |
| Internal Covered<br>Area (sq.m.) | 83  |
| Covered<br>Terraces (sq.m.)      | 26  |
| Total Covered<br>Area (sq.m.)    | 109 |

## 102 - 402

| Beds                             | 2  |
|----------------------------------|----|
| Baths                            | 1  |
| Internal Covered<br>Area (sq.m.) | 68 |
| Covered<br>Terraces (sq.m.)      | 14 |
| Total Covered<br>Area (sq.m.)    | 82 |

| Beds                             | 3   |
|----------------------------------|-----|
| Baths                            | 2   |
| Internal Covered<br>Area (sq.m.) | 109 |
| Covered<br>Terraces (sq.m.)      | 30  |
| Total Covered<br>Area (sq.m.)    | 139 |

## 103 - 203 104 - 404

| Beds                             | 1  |
|----------------------------------|----|
| Baths                            | 1  |
| Internal Covered<br>Area (sq.m.) | 55 |
| Covered<br>Terraces (sq.m.)      | 13 |
| Total Covered<br>Area (sq.m.)    | 68 |

## FLOORPLANS

2<sup>nd</sup> to 4<sup>th</sup> Floor

| 20 | 1 | 4( | 1 |
|----|---|----|---|

| Beds                             | 2   |
|----------------------------------|-----|
| Baths                            | 2   |
| Internal Covered<br>Area (sq.m.) | 85  |
| Covered<br>Terraces (sq.m.)      | 26  |
| Total Covered<br>Area (sq.m.)    | 111 |

## **-**303 - 403

| Beds                             | 3   |
|----------------------------------|-----|
| Baths                            | 2   |
| Internal Covered<br>Area (sq.m.) | 109 |
| Covered<br>Terraces (sq.m.)      | 14  |
| Total Covered<br>Area (sq.m.)    | 123 |